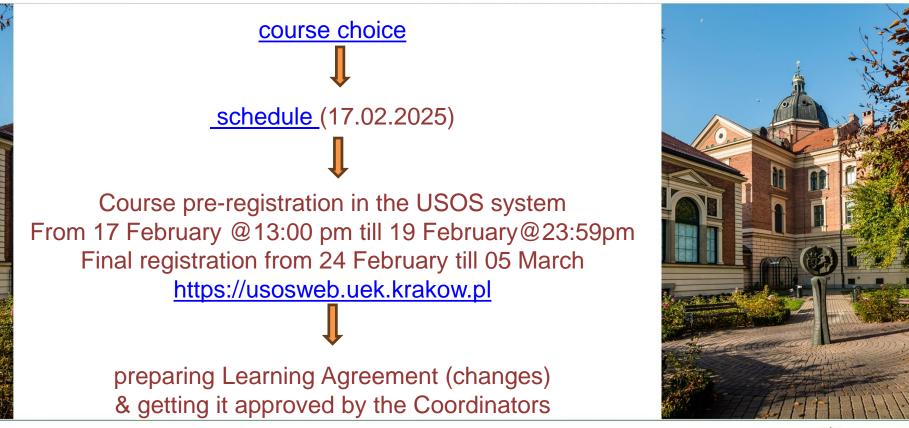

## **COURSE CHOICE & SCHEDULE**

The schedule will appear on our website during the Orientation Week (17.02.2025): <u>Bachelor level</u> & <u>Master level</u> The updated course list is also already on our <u>website</u>

## **COURSE REGISTRATION TRACK**

Pre-registration for courses: Final Enrollment:17.02.2025 @13pm till 19.02.2025@23:59pm February 24@ 8:00 am until March 05, 2025 @ 8:00pm

https://usosweb.uek.krakow.pl/